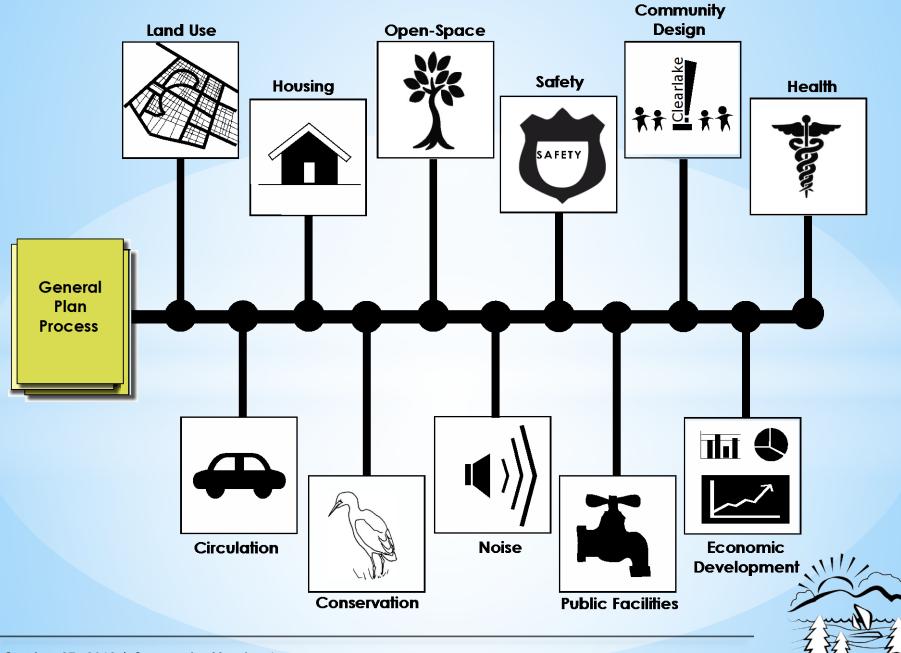

# 

- 1. Introduction (10 minutes)
- 2. What is a General Plan? (10 minutes)
- 3. General Plan Project Process (10 minutes)
- 4. Break-out Discussion (1 hour)
  - Small groups
  - 3 games
- 5. Lunch (30 minutes)
- 6. Regroup (40 minutes)
- 7. Thank you! And Next steps (5 minutes)