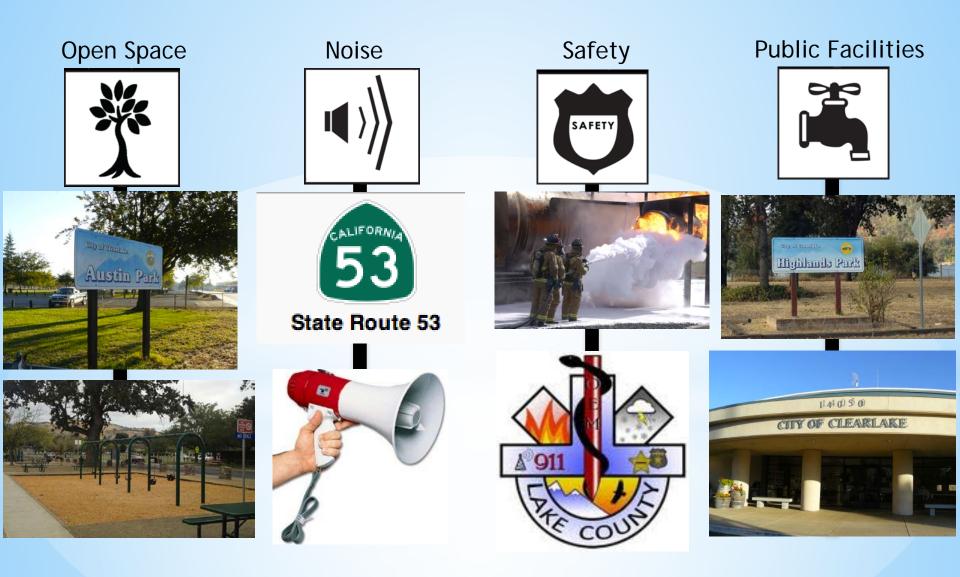

## WELCOME!



## CLEARLAKE

#### california

General Plan Project





# 





- 1. Introduction (10 minutes)
- 2. What is a General Plan? (10 minutes)
- 3. General Plan Project Process (10 minutes)
- 4. Break-out Discussion (1 hour)
  - Small groups
  - 3 games
- 5. Lunch (30 minutes)
- 6. Regroup (40 minutes)
- 7. Thank you! And Next steps (5 minutes)





### Circulation Land Use Housing Conservation System Map Regional & Intercity Routes 1 North Shore 2 Highway 175 3 Highway 29 O South Shore South Shore via Soda Bay Rd, 7 To Ukiah ake Transit O Transfer point







#### Economic Development







#### Community Design





#### Health

















3 questions, 15 minutes each:

- 1. What are the STRENGTHS of your community?
  - "I like that Clearlake \_\_\_\_\_"
- 1. What is holding your community back?
  - "The anchors are \_\_\_\_\_"
- 2. What would make your community BETTER?
  - "I wish Clearlake \_\_\_\_\_"



Question 1:

## \* What are the STRENGTHS of your community?

I like that Clearlake\_\_\_\_

Question 2:

## \* What is holding your community back?

The anchors are \_\_\_\_\_

Question 3:

## \* What would make your community BETTER?

I wish Clearlake \_\_\_\_\_



- 1. What are the STRENGTHS of your community?
  - "I like that Clearlake \_\_\_\_\_"
- 1. What is holding your community back?
  - "The anchors are \_\_\_\_\_"
- 2.