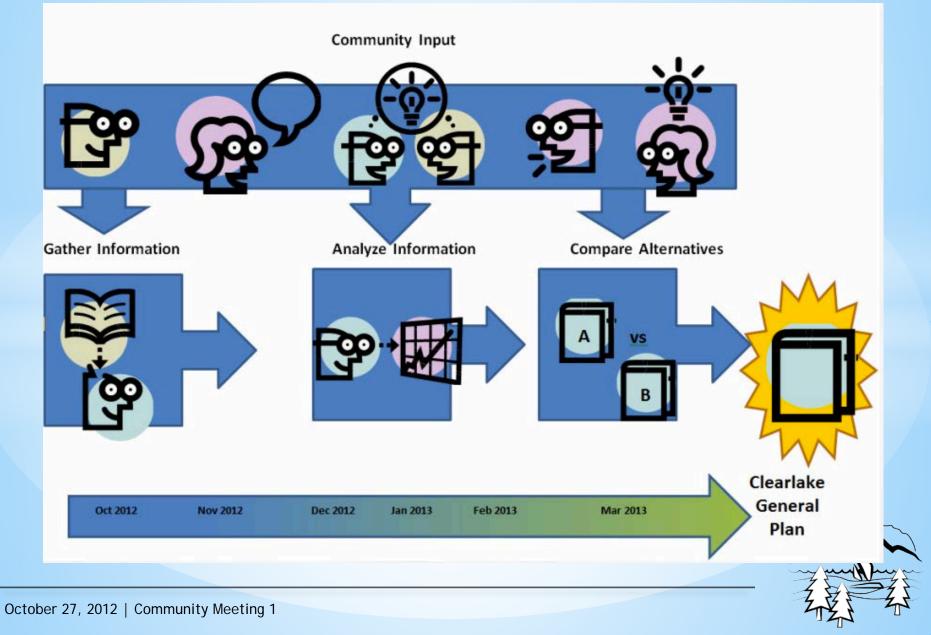

# 

- 1. Introduction (10 minutes)
- 2. What is a General Plan? (10 minutes)
- 3. General Plan Project Process (10 minutes)
- 4. Break-out Discussion (1 hour)
  - Small groups
  - 3 games
- 5. Lunch (30 minutes)
- 6. Regroup (40 minutes)
- 7. Thank you! And Next steps (5 minutes)