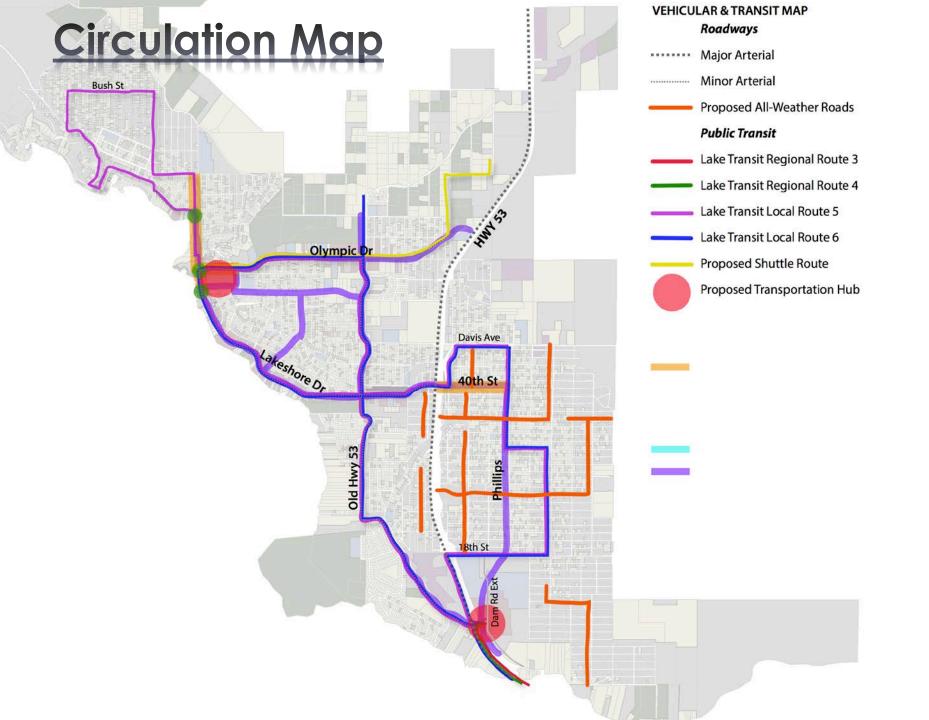

## Preferred Alternative





#### **Process**

Business as Usual Growth

Infill & Redevelopment

Clustered Growth

Preferred Alternative



#### **Assumptions**

#### Residential

Improve quality of housing stock Reduce vacancy rate

#### Commercial

Diversify economic base

Establish land uses that provide quality paying jobs









#### **Lakeshore Drive**

























### Gateway at Lakeshore/SR 53















## Anticipated Effects





#### Housing









#### Circulation











### Conservation











#### Open Space









March 9, 2013 | Community Meeting 5



#### **Noise**











### **Economic Development**









#### Safety





#### **Public Facilities**











#### **Community Design**







#### Health









# Closing



#### Next Steps

- Submit a Draft of General
- Approval from City Council
- 2. Environmental Review of Plan
- 4. Adoption of General Plan
- 4. Implementation of Policies
  - Update Zoning Code
  - Specific Plans



#### **THANK YOU!**

Your participation is greatly appreciated. Please continue to be a part of the process!

For more information or to comment further, please visit:

Website: http://planclearlake.weebly.com

Email: planclear